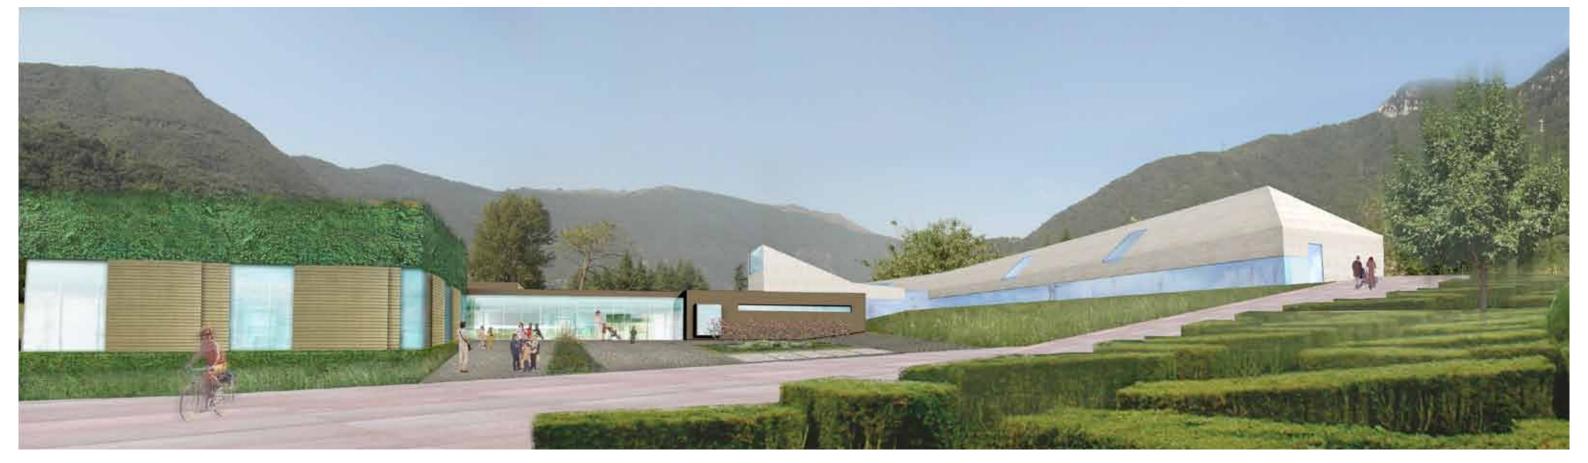

Luigi Piacentini, Emilia Di Pippo

DATES AND PLANNING: 2005 - Competition

The area where will be located the didactic-sports-recreation centre of Monasterolo del Castello is characterized by a very high environmental quality, because of its location on declivity down to the lake Endine and inside the lake park. The key elements of the project are the integration with the region and the continuous dialogue with the landscape. In this way they become a constant presence in students life and in life of all the people employed in the different structures.