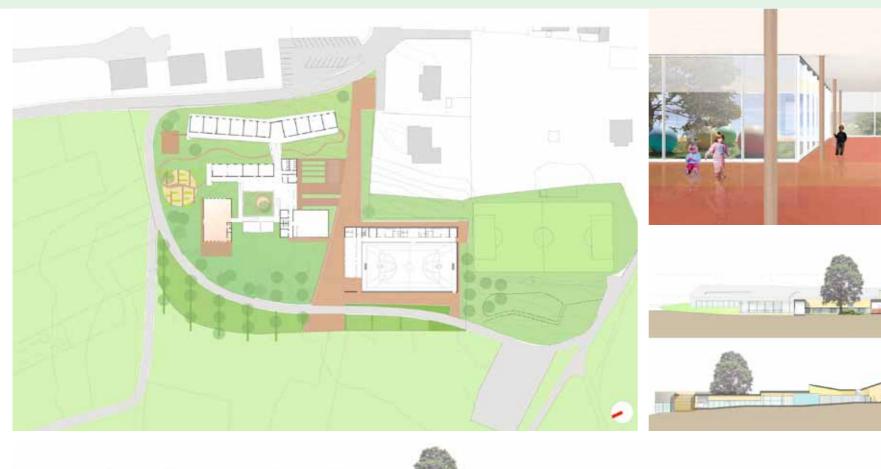

## DIDACTIC-SPORTS-RECREATION CENTRE

LOCATION: Monasterolo Del Castello (BG)

CLIENT: City di Monasterolo del Castello

ARCHITECTONICAL DESIGNERS: Francesco Fulvi, Pier Luigi Russo, Lucio Cocconi, Pierluigi Borlenghi,

Luigi Piacentini, Emilia Di Pippo

DATES AND PLANNING: 2005 - Competition

The area where will be located the didactic-sports-recreation centre of Monasterolo del Castello is characterized by a very high environmental quality, because of its location on declivity down to the lake Endine and inside the lake park. The key elements of the project are the integration with the region and the continuous dialogue with the landscape. In this way they become a constant presence in students life and in life of all the people employed in the different structures.