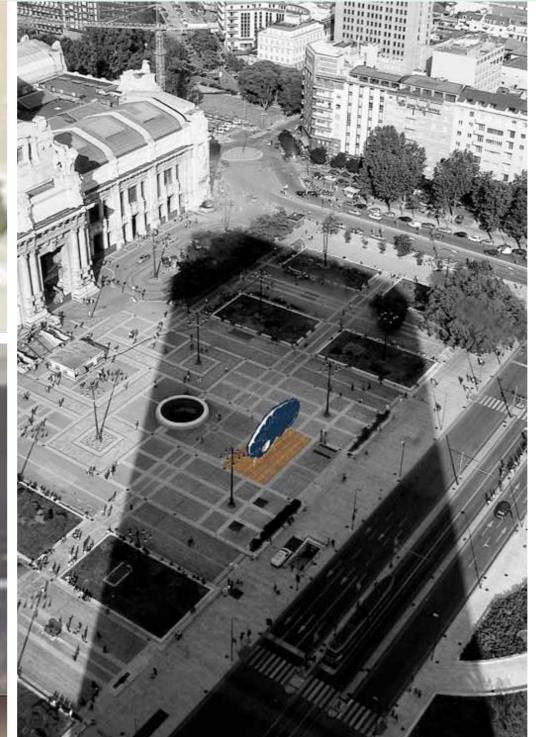

The base Concept for the installation was born from the idea by Matteo Ferretti artist; it is a element that produces power. This energy will go out from the "Brain" through light rays linking with the natural environment. These rays are the conceptual and physical support of the installation. The "Brain" will consist of photovoltaic panels and of recycled and recyclable materials. The Electric energy produced will allow the self-powered. The Brain want communicate an ecological message.