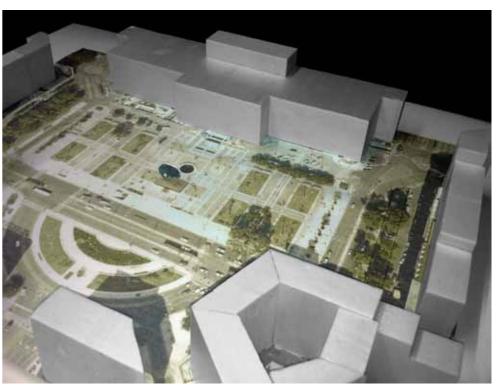

The base Concept for the installation was born from the idea by Matteo Ferretti artist; it is a element that produces power. This energy will go out from the "Brain" through light rays linking with the natural environment. These rays are the conceptual and physical support of the installation. The "Brain" will consist of photovoltaic panels and of recycled and recyclable materials. The Electric energy produced will allow the self-powered. The Brain want communicate an ecological message.