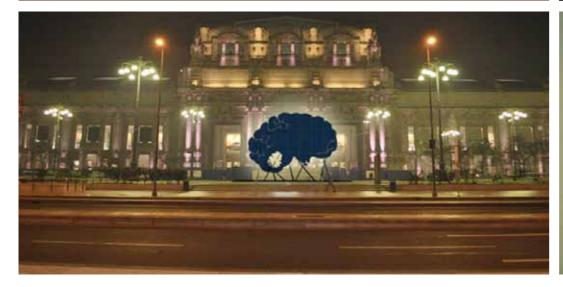

The base Concept for the installation was born from the idea by Matteo Ferretti artist; it is a element that produces power. This energy will go out from the "Brain" through light rays linking with the natural environment. These rays are the conceptual and physical support of the installation. The "Brain" will consist of photovoltaic panels and of recycled and recyclable materials. The Electric energy produced will allow the self-powered. The Brain want communicate an ecological message.