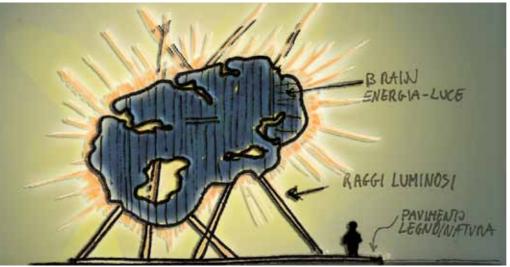

The base Concept for the installation was born from the idea by Matteo Ferretti artist; it is a element that produces power. This energy will go out from the "Brain" through light rays linking with the natural environment. These rays are the conceptual and physical support of the installation. The "Brain" will consist of photovoltaic panels and of recycled and recyclable materials. The Electric energy produced will allow the self-powered. The Brain want communicate an ecological message.