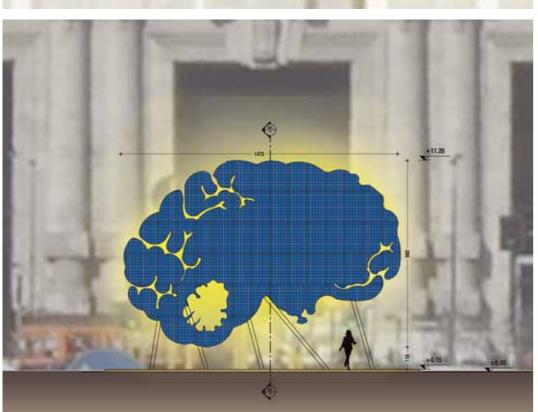

The base Concept for the installation was born from the idea by Matteo Ferretti artist; it is a element that produces power. This energy will go out from the "Brain" through light rays linking with the natural environment. These rays are the conceptual and physical support of the installation. The "Brain" will consist of photovoltaic panels and of recycled and recyclable materials. The Electric energy produced will allow the self-powered. The Brain want communicate an ecological message.